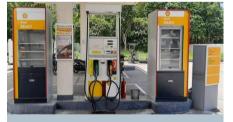

A Happy Box is a vending machine style convenience store wherein customers' stopover needs like beverages and snacks are available for purchase. Customers may enjoy snacks while having their gas tanks refilled. This is hassle free and will definitely save the customers' time especially those in a hurry.

The Happy Boxes were installed in Shell Service Stations which have smaller land areas that Shell Select Stores cannot fit into. Thus, the solution of providing a much smaller and easy to build store filled with the most needed products of customers.