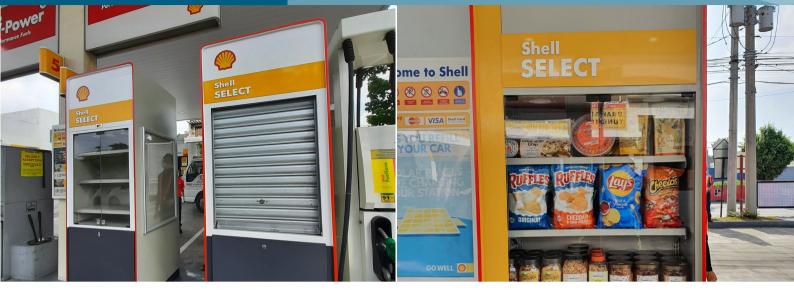

## Shell Happy Box - Bringing Convenience Closer to Customers

Artelia in the Philippines had completed the installation of **Shell Happy Boxes** last June 2021.

Over **90 Shell Service Stations** in various locations in the Philippines have been successfully installed with Happy Boxes.

A Happy Box is a vending machine style convenience store wherein customers' stopover needs like beverages and snacks are available for purchase. Customers may enjoy snacks while having their gas tanks refilled. This is hassle free and will definitely save the customers' time especially those in a hurry.

The Happy Boxes were installed in Shell Service Stations which have smaller land areas that Shell Select Stores cannot fit into. Thus, the solution of providing a much smaller and easy to build store filled with the most needed products of customers.