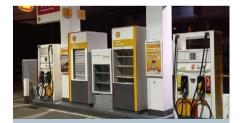

A Happy Box is a vending machine style convenience store wherein customers' stopover needs like beverages and snacks are available for purchase. Customers may enjoy snacks while having their gas tanks refilled. This is hassle free and will definitely save the customers' time especially those in a hurry.

The Happy Boxes were installed in Shell Service Stations which have smaller land areas that Shell Select Stores cannot fit into. Thus, the solution of providing a much smaller and easy to build store filled with the most needed products of customers.