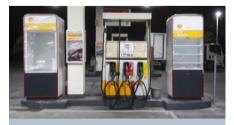

A Happy Box is a vending machine style convenience store wherein customers' stopover needs like beverages and snacks are available for purchase. Customers may enjoy snacks while having their gas tanks refilled. This is hassle free and will definitely save the customers' time especially those in a hurry.

The Happy Boxes were installed in Shell Service Stations which have smaller land areas that Shell Select Stores cannot fit into. Thus, the solution of providing a much smaller and easy to build store filled with the most needed products of customers.