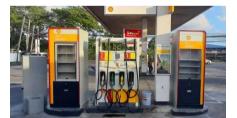

A Happy Box is a vending machine style convenience store wherein customers' stopover needs like beverages and snacks are available for purchase. Customers may enjoy snacks while having their gas tanks refilled. This is hassle free and will definitely save the customers' time especially those in a hurry.

The Happy Boxes were installed in Shell Service Stations which have smaller land areas that Shell Select Stores cannot fit into. Thus, the solution of providing a much smaller and easy to build store filled with the most needed products of customers.