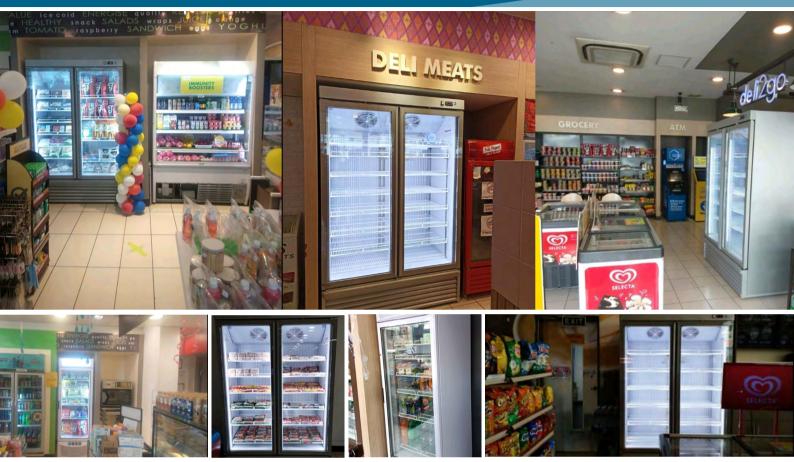

## Good deals for your everyday needs

Shell Select is stepping up its convenience retail offer by introducing new products: Fried Chicken & Frozen Meats in over 100 shops spread across the Philippines. The deployment of freezers and fryers in various Select Shops began in April 2021.

The goal is to provide a wider variety of goods to customers from snacks to beverages to cooked meals to food they can cook at home. We are putting more value to customers' time by giving them a broad selection of products.